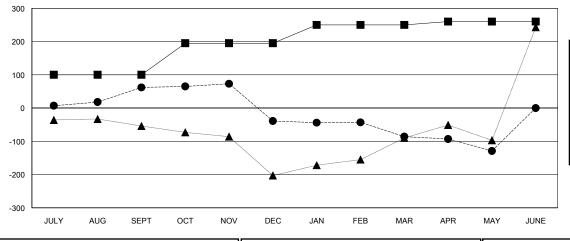

## GOALS AND ACTUAL MEMBERS CUMULATIVE

| DROPPED CLUBS: 6 |     |
|------------------|-----|
| DROPPED MEMBERS  |     |
| DECEASED         | 5   |
| CLUB CANCELLED   | 108 |
| OTHER            | 183 |
| TOTAL            | 296 |