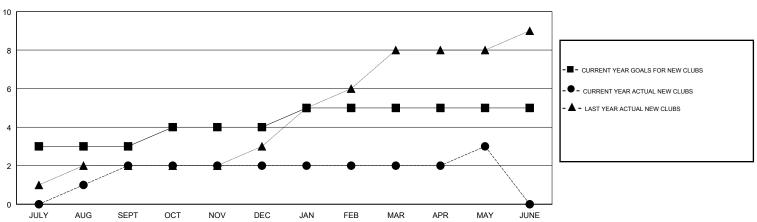

# MONTHLY MEMBERSHIP PROGRESS REPORT

## District 3233 C

Results as of: 05/31/2019

#### **ANIL TULSYAN LOCATION INDIA GMT CA** Clubs Members RESULTS FOR 2018-2019 RESULTS FOR 2018-2019 NEW CLUB GOAL NEW CLUBS DROPPED CLUBS MEMBER GROWTH NET MEMBER GROWTH DROPPED QUARTER QUARTER GOAL ACTUAL MEMBERS ACTUAL (including transfers)

 RESULTS FOR 2018-2019

 QUARTER
 NEW CLUB GOAL
 NEW CLUBS
 DROPPED CLUBS

 JULY/AUG/SEPT
 3
 2
 0

 OCT/NOV/DEC
 1
 0
 4

 JAN/FEB/MAR
 1
 0
 1

 APR/MAY/JUNE
 0
 1
 1

100 97 29 JULY/AUG/SEPT 95 23 123 OCT/NOV/DEC 55 66 65 JAN/FEB/MAR 79 10 39 APR/MAY/JUNE

### GOALS AND ACTUAL NEW CLUBS CUMULATIVE



## GOALS AND ACTUAL MEMBERS CUMULATIVE





| DROPPED CLUBS: 6 |     |
|------------------|-----|
| DROPPED MEMBERS  |     |
| DECEASED         | 5   |
| CLUB CANCELLED   | 108 |
| OTHER            | 183 |
| TOTAL            | 296 |

| 39 CLUBS OF 97 ADDED 1 OR MORE |  |
|--------------------------------|--|
| NEW MEMBERS                    |  |
|                                |  |
|                                |  |
|                                |  |

| CLICK HERE FOR CUMULATIVE |
|---------------------------|
| MEMBERSHIP DATA           |
|                           |

 GENDER DISTRIBUTION

 MALE
 2,132 (72.17%)

 FEMALE
 822 (27.83%)

 Women Percentage Fiscal Year Goal: 30%

TOTAL FAMILY UNIT MEMBERS 812

FAMILY MEMBERS PAYING HALF 449

DUES